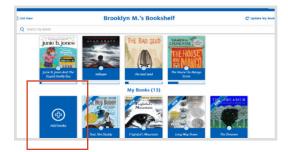

# How to Add a Book to Your Learning Ally Audiobook Solution Bookshelf

Scroll down to **My Books** and click on the arrow to download the book to your device.

2 2

Search for an audiobook.

Select **Read Now** to download your book and begin reading, or **Read Later** to add the book to your bookshelf.

Click on your **Bookshelf** to return to the Learning Ally Audiobook App.