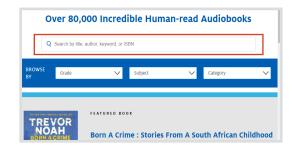

# How to Add a Book to Your Learning Ally Audiobook Solution Bookshelf

Scroll down to **My Books** and click on the arrow to download the book to your device.

2 2

Search for an audiobook.

Select **Read Now** to download your book and begin reading, or **Read Later** to add the book to your bookshelf.