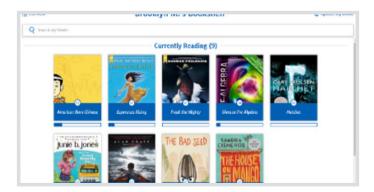

After you click the link, you will be taken to your Learning Ally Audiobooks App Bookshelf.