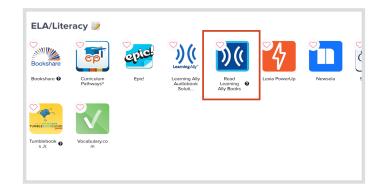

# How to Access the Learning Ally Audiobooks App Via Clever

Find the Clever icon on your desktop and **log in**. Go to the **ELA/Literacy Apps** category on the left-hand side. Find the blue **Learning Ally Audiobooks App** tile and click on it