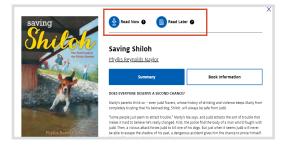

# How to Add a Book to Your Learning Ally Audiobook Solution Bookshelf

Scroll down to **My Books** and click on the arrow to download the book to your device.

2 2

Search for an audiobook.

Select **Read Now** to download your book and begin reading, or **Read Later** to add the book to your bookshelf.