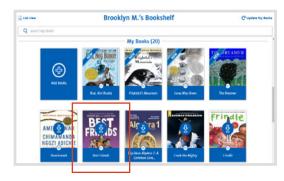

## **BOSTON PUBLIC SCHOOLS**

If you selected **Read Later**, scroll down to **My Books** and click on the book to download it to your device.

Adjust the Playback and Text Settings by clicking on the two gears at the bottom-right.