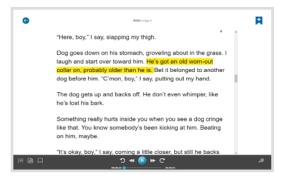

## **BOSTON PUBLIC SCHOOLS**

If you selected **Read Later**, scroll down to **My Books** and click on the book to download it to your device.

Adjust the Playback and Text Settings by clicking on the two gears at the bottom-right.

#### Begin reading!