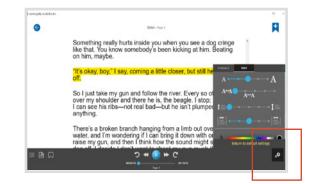

## **BOSTON PUBLIC SCHOOLS**

If you selected **Read Later**, scroll down to **My Books** and click on the book to download it to your device.

Adjust the Playback and Text Settings by clicking on the two gears at the bottom-right.

#### Begin reading!